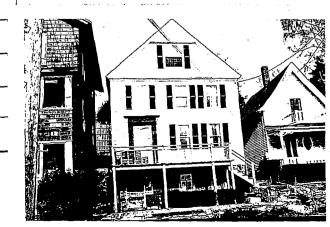

#### HISTORIC RESOURCES INVENTORY FOR OFFICE USE ONLY BUILDING AND STRUCTURES HIST-6 NEW 5. 77 Town No.: Site Ne.: STATE OF CONNECTICUT 299 UTM CONNECTICUT HISTORICAL COMMISSION 59 SOUTH PROSPECT STREET, HARTFORD, CONNECTICUT 06106 QUAD: (203) 566-3005 DISTRIC IF NR. SPECIFY 1. BUILDING NAME (Commes) (Misteric) 2. TOWN CITY VILLAGE COUNTY DENTIFICATION Branford New Haven Short Beach 3. STREET AND NUMBER (and/ or location) 19 Beckett Avenue Public Bruce & Mary Jean Nichols X Privete 5. USE / Present! (Historic) One-Family Summer Cottage Same EXTERIOR VEIBLE FROM PUBLIC ROAD YES, EXPLAIN NTERIOR ACCES ACCESSIBILITY TO PUBLIC: X Yes No TYLE OF BUILDING DATE OF CONSTRUCTION Stick 1870-1890 8. MATERIAL(5) (Indicate use or location when appropriate) Other Clapboard Asbestos Siding (Specify) $oxed{\mathbb{X}}$ Wood Shingle Asphalt Siding Board & Batten Stucco Aluminum Concrete Cut stone Siding Type: Type: STRUCTURAL SYSTEM X balloon **Wood frame** Past and beam Structural iron or stool Load bearing masonry Other (Specify) 10. ROOF (Type) X Gable Flot Mansord Other Gambrel DESCRIPTION (Material) Rali Asphalt Slote Wood Shingle Other Builtup Tile (Specify) Asphalt shingle APPROXIMATE DIMENSIONS 11. NUMBER OF STORIES 30 ft x 22 ft 12. CONDITION Structural (Exterior) X Good X Foir Excellent Foir Excellent Good Deteriorated Deteriorated

16 INTERRELATIONSHIP OF BUILDING AND SURROUNDINGS Oriented with the main facade overlooking Long Island Sound and the back to Beckett Avenue.

(Alterations)

ATURES

Garage

Gorden

X Residential

Yes

IF YES, EXPLAIN