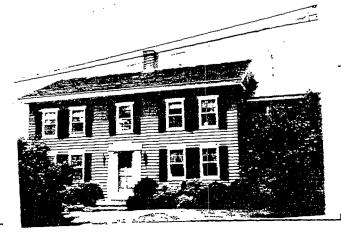

ine and wimbws do not line up, and detail is somewhat different. Roof here is compostition shingle, while that of main part is wood. Foundation of wing cannot be seen; that of main part is stone.

Interior has been somewhat changed. To the left of entry, the two rooms have been combined to make one large room. To the right, however, an entire wall displays very nice paneling on the fireplace well. Conversation with owner revealed that the house was built by Zachary Baldwin and given to his son Timothy in 1819. (Deed is framed and hanging in living room).

5. PHYSICAL CONDITION OF STRUCTURE - Endangered no Interior fair Exterior fair

House stands on north side of Damascus Road, fading south, just east of junction of a new housing develo ment, across and a bit west of Branf. # 64.

6.

8.



7. PHOTOGRAPH Branf

9. NAME, ADDRESS AND TITLE OF RECORDER

Susan Babbitt

DATE OF RECORD June 28, 1972

It was in quite poor condition when they purchased it and they could not restore it for economic reasons, They did, however, preserve whatever was left. A large stone fireplace remains in the old kitchen, the same stone as the foundation, and parlor fireplace.

Location is fair. It stands on a slight bank off the street.

#### HISTORIC RESOURCES INVENTORY FOR OFFICE USE ONLY BUILDING AND STRUCTURES 25 Town No.: Site No .: HIST-6 REY 6/83 STATE OF CONNECTICUT UTM CONNECTICUT HISTORICAL COMMISSION 59 SOUTH PROSPECT STREET, HARTFORD, CONNECTICUT 06106 QUAD: (203) 566-3005 DISTRICT IF NR. SPECIFY S Actual Potential 1. BUILDING NAME (Common) (Historic) Philander Hopson House Private Resid