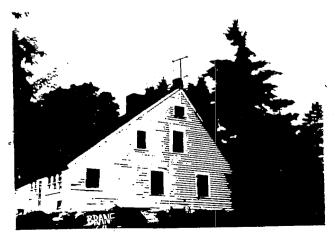

skirt bozrd, completing the clapboarding. Roof has been covered with composition shingle.

A very nice, probably somewhat later, barn stands to the west side of the property. House stands not more than 25 feet from Damascus Road, a fairly busy road servicing several housing developments. It apparently escaped construction of the Branford Intermediate School, a new building, still being worked on. The owners reputedly are 2 men who care very much about their house. It would be endangered however, if the road were widened.

5. PHYSICAL CONDITION OF STRUCTURE - Endangered to interior of the structure of the road were widened.

House stands on south side of Damascus Road facing north immediately infront of new Intermediate School, about midway between Feather-bed Lane and Windmill Hill Road.



7. PHOTOGRAPH Branf. 64 Fay

9. NAME, ADDRESS AND TITLE OF RECORDER

Susan Babbitt

DATE OF RECORD June 28, 1972

### HISTORIC RESOURCES INVENTORY BUILDING AND STRUCTURES HIST-K NEW 5.77

## STATE OF CONNECTICUT CONNECTICUT HISTORICAL COMMISSION

| Town No.: | OFFIC    | Site |   |   |   |   |   |   |
|-----------|----------|------|---|---|---|---|---|---|
| uTu :     | 1 !      | :    | ; | 1 | : | 1 | ; | ; |
| QUAD:     | <u> </u> |      |   |   |   |   |   |   |

|               | 59 SOUTH PROSPECT STREET, HARTFORD, (203) 566-3005                             | CONNECTICUT 06106                       | QUAD:                       |
|---------------|--------------------------------------------------------------------------------|-----------------------------------------|---------------