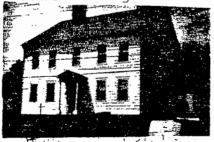

## 4. NOTABLE FEATURES, HISTORICAL SIGNIFICANCE AND DESCRIPTION

OPEN TO NO

This is the most fully developed of several of this period in the area. It is set back with a fairly large lawn on each side and large trees surrounding the property. A small wall outlines the property; it is of brownstone, as is the foundation of the house.

There is much detail and trim on this basically standard late 19th century house. The front porch has fancy turned posts and balusters, as has the balcony just above. Here jigsaw or scroll work is evident on the board at the gable. A bay window on the facade has bracket and scroll work beneath the eaves, long windows, and bosses beneath. Sheathing is basically clapboarding with various angles used (see side photo). At 3rd floor level front there are decorative curls near the window.

House may be as late as the early part of this century, but it is an interesting example of its style.

# 5. PHYSICAL CONDITION OF STRUCTURE - Endangered No Interior Seen Exterior Good

House stands on south side of Maple Street facing north, on southeast corner of junction of Maple Street and Harbor Street.