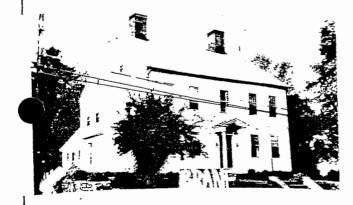

## 4. NOTABLE FEATURES, HISTORICAL SIGNIFICANCE AND DESCRIPTION

OPEN TO NO

This is the most fully developed of several of this period in the area. It is set back with a fairly large lawn on each side and large trees surrounding the property. A small wall outlines the property; it is of brownstone, as is the foundation of the house.

There is much detail and trim on this basically standard late 19th century house. The front porch has fancy turned posts and balusters, as has the balcony just above. Here jigsaw or scroll work is evident on the board at the gable. A bay window on the facade has bracket and scroll work beneath the eaves, long windows, and bosses beneath. Sheathing is basically clapboarding with various angles used (see side photo). At 3rd floor level front there are decorative curls near the window.

House may be as late as the early part of this century, but it is an interesting example of its style.

# 5. PHYSICAL CONDITION OF STRUCTURE - Endangered No Interior Seen Exterior Good

House stands on south side of Maple Street facing north, on southeast corner of junction of Maple Street and Harbor Street.