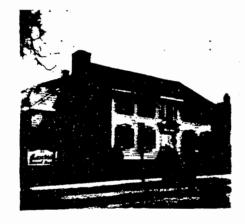

## 4. NOTABLE FEATURES, HISTORICAL SIGNIFICANCE AND DESCRIPTION

OPEN TO NO

This is the most fully developed of several of this period in the area. It is set back with a fairly large lawn on each side and large trees surrounding the property. A small wall outlines the property; it is of brownstone, as is the foundation of the house.

There is much detail and trim on this basically standard late 19th century house. The front porch has fancy turned posts and balusters, as has the balcony just above. Here jigsaw or scroll work is evident on the board at the gable. A bay window on the facade has bracket and scroll work beneath the eaves, long windows, and bosses beneath. Sheathing is basically clapboarding with various angles used (see side photo). At 3rd floor level front there are decorative curls near the window.

House may be as late as the early part of this century, but it is an interesting example of its style.

# 5. PHYSICAL CONDITION OF STRUCTURE - Endangered No Interior Seen Exterior Good

House stands on south side of Maple Street facing north, on southeast corner of junction of Maple Street and Harbor Street.