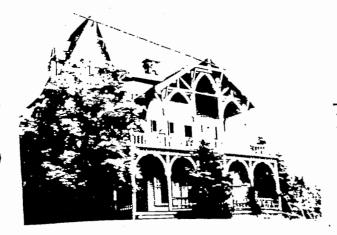

## 4. NOTABLE FEATURES, HISTORICAL SIGNIFICANCE AND DESCRIPTION

OPEN TO NO

This is the most fully developed of several of this period in the area. It is set back with a fairly large lawn on each side and large trees surrounding the property. A small wall outlines the property; it is of brownstone, as is the foundation of the house.

There is much detail and trim on this basically standard late 19th century house. The front porch has fancy turned posts and balusters, as has the balcony just above. Here jigsaw or scroll work is evident on the board at the gable. A bay window on the facade has bracket and scroll work beneath the eaves, long windows, and bosses beneath. Sheathing is basically clapboarding with various angles used (see side photo). At 3rd floor level front there are decorative curls near the window.

House may be as late as the early part of this century, but it is an interesting example of its style.

# 5. PHYSICAL CONDITION OF STRUCTURE - Endangered No Interior Seen Exterior Good

House stands on south side of Maple Street facing north, on southeast corner of junction of Maple Street and Harbor Street.