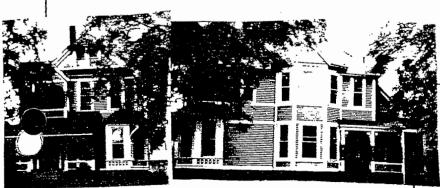

(OVER)

|               |                                                              |                         |                  |                 | S DHR          | Actual       | Patential   |
|---------------|--------------------------------------------------------------|-------------------------|------------------|-----------------|----------------|--------------|-------------|
|               | 1. BUILDING NAME (Common)                                    |                         | (Histo           |                 | r Touris       | Transc       |             |
| }             | 2. TOWN CITY                                                 | VILLAGE                 |                  | rrederic        | k J. Jourdan   | nouse        |             |
| 3             | Branford                                                     |                         |                  |                 | New H          | aven         |             |
| F             | 3. STREET AND NUMBER (and or location)                       |                         |                  |                 |                |              |             |
| 5             | 84 Maple Street                                              |                         |                  | <del></del>     |                | <del></del>  |             |
| DENTIFICATION |                                                              |                         |                  |                 |                | Public       | X Private   |
| 10            | Peter A. Capetta  5. USE (Present)                           |                         | (Histo           | •               | ila Davallina  |              |             |
| }             | Apartments (4 Units)                                         | NOAD INTE               | RIOR ACCESSIBLE  | One-ran         | nily Dwelling  |              | ·           |
|               | ACCESSIBILITY TO PUBLIC: X Yes No                            |                         | es XNe           |                 |                |              |             |
|               | 7. STYLE OF BUILDING                                         |                         |                  |                 | DAYE OF CONST  | NUCTION      |             |
|               | Queen Anne  **MATERIAL(S) (Indicate use or location when app | rosriate).              |                  | 1               | 1886           |              | <u> </u>    |
|               | X Clapboard Asbestos Siding                                  | _                       | Brick            | Other (Specify) |                |              |             |
|               |                                                              |                         |                  |                 |                |              |             |
|               | Wood Shingle Asphalt Siding                                  | . L                     | Fieldstene       |                 |                |              |             |
|               | Board & Batten Stucce                                        |                         | Cobblestone      |                 |                |              |             |
|               | Aluminum Concrete                                            | _                       | Cut stone        |                 |                | ,            |             |
|               | Siding Type:  9. STRUCTURAL SYSTEM                           |                         | Туре:            |                 |                |              | <del></del> |
|               | Wood frame Post and beam                                     | [2                      | balloon          |                 |                |              |             |
|               | Load bearing masonry                                         |                         | Structural iren  | er steel        |                |              |             |
|               | Other (Specify)                                              |                         |                  |                 |                |              |             |
|               | 10. ROOF (Type)                                              |                         | ¬                |                 |                |              |             |
|               | X Goble Flor Mo                                              | insord                  | Meniter          | sewtooth        | •              |              |             |
| z             | ☐ Gambrel ☐ Shed ☐ Hi                                        | p [                     | Round            | Other (Specify  | )              |              |             |
| T10           | (Material)                                                   |                         |                  |                 |                |              |             |
| DESCRIPTION   | Wand Shingle Roll Asphalt Ti                                 | n [                     | Slate            |                 |                |              |             |
| DES           |                                                              | . г                     | Other (Specify)  |                 |                |              |             |
|               | Asphalt shingle Built up Ti                                  |                         | (Specify)        |                 | -              |              |             |
|               | $2\frac{1}{2}$                                               | 28 ft x                 |                  |                 |                |              |             |
|               | Excellent X Good Fair                                        | ٦ .                     | (Exterior)       | nt 🖾 God        |                | $\Box$       |             |
|               | 13 INTEGRITY I LIN JUINN WHEN ?                              | Deteriorate             |                  | nt KOGO         | od L Fair      | Deteriorat   | •d          |
|               | ∑ On original Moved                                          | X Yes                   | No Conv          | erted to ap     | artments (19   | 70)          |             |
|               | Born Shed Garage                                             | Other                   | landscape featur | es or building  | s (Specify)    |              |             |
|               | Corriage Shop Garden                                         |                         |                  |                 |                |              |             |
|               | IS SURROUNDING ENVIRONMENT                                   |                         |                  | <del></del>     |                |              |             |
| _             | Open land Wood- X Residenti                                  | 1                       | Scattered        | buildings vis   | ible from site |              |             |
| 4.            | Commercial Indus- Rural                                      | I B B B I I I B I I I B |                  | ding density    |                |              |             |
| \\            | Located at the junction of Harbor                            |                         |                  | et; a neigh     | borhood of la  | ate nineteer | nth-        |
|               | century houses.                                              |                         | -                | , 0             |                |              |             |

## 1. STATE

COUNTY
New Haven VICINITY
TOWN Branford
STREET NO. 54 Maple Street

ORIGINAL OWNER
ORIGINAL USE Residence
PRESENT OWNER
PRESENT USE Residence
WALL CONSTRUCTION Frame
NO. OF STORIES 3

## 4. NOTABLE FEATURES, HISTORICAL SIGNIFICANCE AND DESCRIPTION

OPEN TO NO

This is the most fully developed of several of this period in the area. It is set back with a fairly large lawn on each side and large trees surrounding the property. A small wall outlines the property; it is of brownstone, as is the foundation of the house.

There is much detail and trim on this basically standard late 19th century house. The front porch has fancy turned posts and balusters, as has the balcony just above. Here jigsaw or scroll work is evident on the board at the gable. A bay window on the facade has bracket and scroll work beneath the eaves, long windows, and bosses beneath. Sheathing is basically clapboarding with various angles used (see side photo). At 3rd floor level front there are decorative curls near the window.