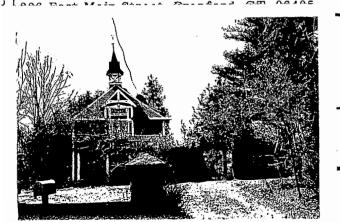

#### HISTORIC RESOURCES INVENTORY FOR OFFICE USE ONLY BUILDING AND STRUCTURES 195 Town No .: Site No .: HIST-6 REV 6/83 STATE OF CONNECTICUT UTM CONNECTICUT HISTORICAL COMMISSION 59 SOUTH PROSPECT STREET, HARTFORD, CONNECTICUT 06106 QUAD: (203) 566-3005 DISTRICT NR. SPECIE S NR Actual Potential 1. BUILDING NAME (Common) (Historic) Private Residence 2. TOWN, CITY VILLAGE New Haven Branford DENTIFICATION 3. STREET AND NUMBER (and/or location) 98 Meadow Street 4. OWNER(S) Public X Private Sisto Melillo (Historic) 5. USE (Present) Same Two-Family Dwelling EXTERIOR VISIBLE FROM PUBLIC ROAD INTERIOR ACCESSIBLE IF YES, EXPLAIN ÄCCESSIBILITY TO PUBLIC: X Yes X No DATE OF CONSTRUCTION 7. STYLE OF BUILDING c.1890 Vernacular 8. MATERIAL(S) (Indicate use or location when appropriate) Other Clapboard Asbestos Siding Brick (Specify) Wood Shingle Asphalt Siding Fieldstone Cobblestone Board & Batten Stucco Cut stone Concrete Aluminum Siding Type: -Type: 9. STRUCTURAL SYSTEM X Wood frame balloon Post and beam Structural iron or steel Load bearing masonry Other (Specify) 10. ROOF (Type) X Gable Mansard Monitor sawtooth Flat Other (Specify) Gambrel DESCRIPTION (Material) Roll Asphalt Slate Wood Shingle Other (Specify) Asphalt shingle Built up APPROXIMATE DIMENSIONS 11. NUMBER OF STORIES 44 feet x 36 feet (Exterior) 12. CONDITION (Structural) X Fair Excellent Good X Good Fair Deteriorated Deteriorated Excellent (Alterations) IF YES, EXPLAIN 13. INTEGRITY (Location) WHEN ? On original X No Yes BUILDINGS OR LANDSCAPE F X Other landscape features or buildings (Specify) Shed Garage Barn Large garage at east side of lot Carriage Shop 15. SURROUNDING ENVIRONMENT Wood-Scattered buildings visible from site X Residential Open land land X trial High building density Rural INTERRELATIONSHIP OF BUILDING AND SURROUNDINGS Located on street opened in 1895 to connect Rogers and Montowese; mainly industrial buildings; only four c.1900 residential structures. (OVER)