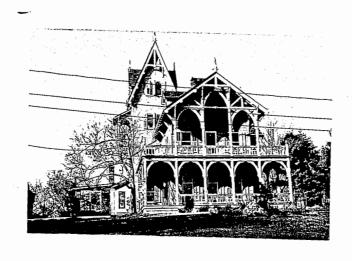

## 4. NOTABLE FEATURES, HISTORICAL SIGNIFICANCE AND DESCRIPTION

OPEN TO NO

This is the most fully developed of several of this period in the area. It is set back with a fairly large lawn on each side and large trees surrounding the property. A small wall outlines the property; it is of brownstone, as is the foundation of the house.

There is much detail and trim on this basically standard late 19th century house. The front porch has fancy turned posts and balusters, as has the balcony just above. Here jigsaw or scroll work is evident on the board at the gable. A bay window on the facade has bracket and scroll work beneath the eaves, long windows, and bosses beneath. Sheathing is basically clapboarding with various angles used (see side photo). At 3rd floor level front there are decorative curls near the window.

House may be as late as the early part of this century, but it is an interesting example of its style.