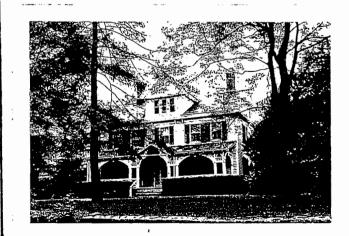

(OVER)

|               |                                                              |                         |                  |                 | S DHR          | Actual       | Patential   |
|---------------|--------------------------------------------------------------|-------------------------|------------------|-----------------|----------------|--------------|-------------|
|               | 1. BUILDING NAME (Common)                                    |                         | (Histo           |                 | r Touris       | Transc       |             |
| }             | 2. TOWN CITY                                                 | VILLAGE                 |                  | rrederic        | k J. Jourdan   | nouse        |             |
| 3             | Branford                                                     |                         |                  |                 | New H          | aven         |             |
| F             | 3. STREET AND NUMBER (and or location)                       |                         |                  |                 |                |              |             |
| 5             | 84 Maple Street                                              |                         |                  | <del></del>     |                | <del></del>  |             |
| DENTIFICATION |                                                              |                         |                  |                 |                | Public       | X Private   |
| 10            | Peter A. Capetta  5. USE (Present)                           |                         | (Histo           | •               | ila Davallina  |              |             |
| }             | Apartments (4 Units)                                         | NOAD INTE               | RIOR ACCESSIBLE  | One-ran         | nily Dwelling  |              | ·           |
|               | ACCESSIBILITY TO PUBLIC: X Yes No                            |                         | es XNe           |                 |                |              |             |
|               | 7. STYLE OF BUILDING                                         |                         |                  |                 | DAYE OF CONST  | NUCTION      |             |
|               | Queen Anne  **MATERIAL(S) (Indicate use or location when app | rosriate).              |                  | 1               | 1886           |              | <u> </u>    |
|               | X Clapboard Asbestos Siding                                  | _                       | Brick            | Other (Specify) |                |              |             |
|               |                                                              |                         |                  |                 |                |              |             |
|               | Wood Shingle Asphalt Siding                                  | . L                     | Fieldstene       |                 |                |              |             |
|               | Board & Batten Stucce                                        |                         | Cobblestone      |                 |                |              |             |
|               | Aluminum Concrete                                            | _                       | Cut stone        |                 |                | ,            |             |
|               | Siding Type:  9. STRUCTURAL SYSTEM                           |                         | Туре:            |                 |                |              | <del></del> |
|               | Wood frame Post and beam                                     | [2                      | balloon          |                 |                |              |             |
|               | Load bearing masonry                                         |                         | Structural iren  | er steel        |                |              |             |
|               | Other (Specify)                                              |                         |                  |                 |                |              |             |
|               | 10. ROOF (Type)                                              |                         | ¬                |                 |                |              |             |
|               | X Goble Flor Mo                                              | insord                  | Meniter          | sewtooth        | •              |              |             |
| z             | ☐ Gambrel ☐ Shed ☐ Hi                                        | p [                     | Round            | Other (Specify  | )              |              |             |
| T10           | (Material)                                                   |                         |                  |                 |                |              |             |
| DESCRIPTION   | Wand Shingle Roll Asphalt Ti                                 | n [                     | Slate            |                 |                |              |             |
| DES           |                                                              | . г                     | Other (Specify)  |                 |                |              |             |
|               | Asphalt shingle Built up Ti                                  |                         | (Specify)        |                 | -              |              |             |
|               | $2\frac{1}{2}$                                               | 28 ft x                 |                  |                 |                |              |             |
|               | Excellent X Good Fair                                        | ٦ .                     | (Exterior)       | nt 🖾 God        |                | $\Box$       |             |
|               | 13 INTEGRITY I LIN JUINN WHEN ?                              | Deteriorate             |                  | nt KOGO         | od L Fair      | Deteriorat   | •d          |
|               | ∑ On original Moved                                          | X Yes                   | No Conv          | erted to ap     | artments (19   | 70)          |             |
|               | Born Shed Garage                                             | Other                   | landscape featur | es or building  | s (Specify)    |              |             |
|               | Corriage Shop Garden                                         |                         |                  |                 |                |              |             |
|               | IS SURROUNDING ENVIRONMENT                                   |                         |                  | <del></del>     |                |              |             |
| _             | Open land Wood- X Residenti                                  | 1                       | Scattered        | buildings vis   | ible from site |              |             |
| 4.            | Commercial Indus- Rural                                      | I B B B I I I B I I I B |                  | ding density    |                |              |             |
| \\            | Located at the junction of Harbor                            |                         |                  | et; a neigh     | borhood of la  | ate nineteer | nth-        |
|               | century houses.                                              |                         | -                | , 0             |                |              |             |