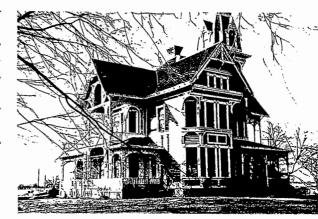

## 4. NOTABLE FEATURES, HISTORICAL SIGNIFICANCE AND DESCRIPTION

OPEN TO NO

This is the most fully developed of several of this period in the area. It is set back with a fairly large lawn on each side and large trees surrounding the property. A small wall outlines the property; it is of brownstone, as is the foundation of the house.

There is much detail and trim on this basically standard late 19th century house. The front porch has fancy turned posts and balusters, as has the balcony just above. Here jigsaw or scroll work is evident on the board at the gable. A bay window on the facade has bracket and scroll work beneath the eaves, long windows, and bosses beneath. Sheathing is basically clapboarding with various angles used (see side photo). At 3rd floor level front there are decorative curls near the window.

House may be as late as the early part of this century, but it is an interesting example of its style.

# 5. PHYSICAL CONDITION OF STRUCTURE - Endangered No Interior Seen Exterior Good

House stands on south side of Maple Street facing north, on southeast corner of junction of Maple Street and Harbor Street.