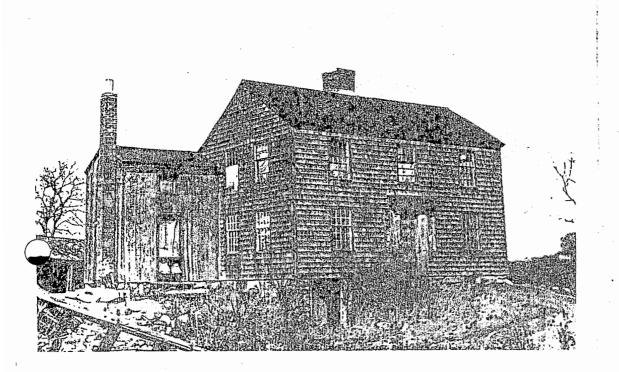

## 4. NOTABLE FEATURES, HISTORICAL SIGNIFICANCE AND DESCRIPTION

OPEN TO NO

This is the most fully developed of several of this period in the area. It is set back with a fairly large lawn on each side and large trees surrounding the property. A small wall outlines the property; it is of brownstone, as is the foundation of the house.

There is much detail and trim on this basically standard late 19th century house. The front porch has fancy turned posts and balusters, as has the balcony just above. Here jigsaw or scroll work is evident on the board at the gable. A bay window on the facade has bracket and scroll work beneath the eaves, long windows, and bosses beneath. Sheathing is basically clapboarding with various angles used (see side photo). At 3rd floor level front there are decorative curls near the window.

House may be as late as the early part of this century, but it is an interesting example of its style.

# 5. PHYSICAL CONDITION OF STRUCTURE - Endangered No Interior Seen Exterior Good

House stands on south side of Maple Street facing north, on southeast corner of junction of Maple Street and Harbor Street.