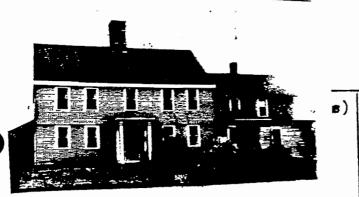

#### HISTORIC RESOURCES INVENTORY FOR OFFICE USE ONLY BUILDING AND STRUCTURES 195 Town No .: Site No .: HIST-6 REV 6/83 STATE OF CONNECTICUT UTM CONNECTICUT HISTORICAL COMMISSION 59 SOUTH PROSPECT STREET, HARTFORD, CONNECTICUT 06106 QUAD: (203) 566-3005 DISTRICT NR. SPECIE S NR Actual Potential 1. BUILDING NAME (Common) (Historic) Private Residence 2. TOWN, CITY VILLAGE New Haven Branford DENTIFICATION 3. STREET AND NUMBER (and/or location) 98 Meadow Street 4. OWNER(S) Public X Private Sisto Melillo (Historic) 5. USE (Present) Same Two-Family Dwelling EXTERIOR VISIBLE FROM PUBLIC ROAD INTERIOR ACCESSIBLE IF YES, EXPLAIN ÄCCESSIBILITY TO PUBLIC: X Yes X No DATE OF CONSTRUCTION 7. STYLE OF BUILDING c.1890 Vernacular 8. MATERIAL(S) (Indicate use or location when appropriate) Other Clapboard Asbestos Siding Brick (Specify) Wood Shingle Asphalt Siding Fieldstone Cobblestone Board & Batten Stucco Cut stone Concrete Aluminum Siding Type: -Type: 9. STRUCTURAL SYSTEM X Wood frame balloon Post and beam Structural iron or steel Load bearing masonry Other (Specify) 10. ROOF (Type) X Gable Mansard Monitor sawtooth Flat Other (Specify) Gambrel DESCRIPTION (Material) Roll Asphalt Slate Wood Shingle Other (Specify) Asphalt shingle Built up APPROXIMATE DIMENSIONS 11. NUMBER OF STORIES 44 feet x 36 feet (Exterior) 12. CONDITION (Structural) X Fair Excellent Good X Good Fair Deteriorated Deteriorated Excellent (Alterations) IF YES, EXPLAIN 13. INTEGRITY (Location) WHEN ? On original X No Yes BUILDINGS OR LANDSCAPE F X Other landscape features or buildings (Specify) Shed Garage Barn Large garage at east side of lot Carriage Shop 15. SURROUNDING ENVIRONMENT Wood-Scattered buildings visible from site X Residential Open land land X trial High building density Rural INTERRELATIONSHIP OF BUILDING AND SURROUNDINGS Located on street opened in 1895 to connect Rogers and Montowese; mainly industrial buildings; only four c.1900 residential structures. (OVER)