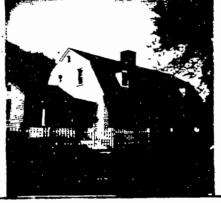

There is much detail and trim on this basically standard late 19th century house. The front porch has fancy turned posts and balusters, as has the balcony just above. Here jigsaw or scroll work is evident on the board at the gable. A bay window on the facade has bracket and scroll work beneath the eaves, long windows, and bosses beneath. Sheathing is basically clapboarding with various angles used (see side photo). At 3rd floor level front there are decorative curls near the window.