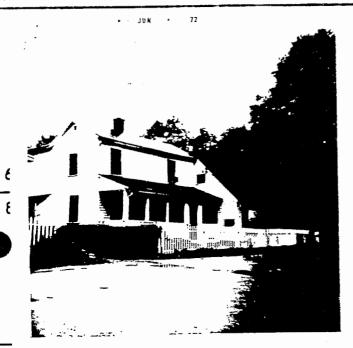

## 4. NOTABLE FEATURES, HISTORICAL SIGNIFICANCE AND DESCRIPTION

OPEN TO NO

This is the most fully developed of several of this period in the area. It is set back with a fairly large lawn on each side and large trees surrounding the property. A small wall outlines the property; it is of brownstone, as is the foundation of the house.

There is much detail and trim on this basically standard late 19th century house. The front porch has fancy turned posts and balusters, as has the balcony just above. Here jigsaw or scroll work is evident on the board at the gable. A bay window on the facade has bracket and scroll work beneath the eaves, long windows, and bosses beneath. Sheathing is basically clapboarding with various angles used (see side photo). At 3rd floor level front there are decorative curls near the window.

# 5. PHYSICAL CONDITION OF STRUCTURE - Endangered No Interior Seen Exterior Good

House stands on south side of Maple Street facing north, on southeast corner of junction of Maple Street and Harbor Street.