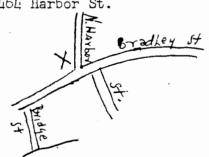

# 5. PHYSICAL CONDITION OF STRUCTURE - Endangered No Interior Seen Exterior Good

House stands on south side of Maple Street facing north, on southeast corner of junction of Maple Street and Harbor Street.