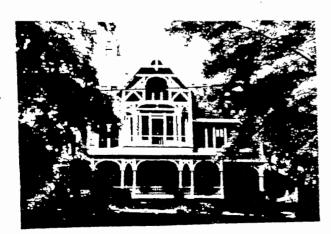

## 4. NOTABLE FEATURES, HISTORICAL SIGNIFICANCE AND DESCRIPTION

OPEN TO NO

This is the most fully developed of several of this period in the area. It is set back with a fairly large lawn on each side and large trees surrounding the property. A small wall outlines the property; it is of brownstone, as is the foundation of the house.

There is much detail and trim on this basically standard late 19th century house. The front porch has fancy turned posts and balusters, as has the balcony just above. Here jigsaw or scroll work is evident on the board at the gable. A bay window on the facade has bracket and scroll work beneath the eaves, long windows, and bosses beneath. Sheathing is basically clapboarding with various angles used (see side photo). At 3rd floor level front there are decorative curls near the window.

House may be as late as the early part of this century, but it is an interesting example of its style.

# 5. PHYSICAL CONDITION OF STRUCTURE - Endangered No Interior Seen Exterior Good

House stands on south side of Maple Street facing north, on southeast corner of junction of Maple Street and Harbor Street.