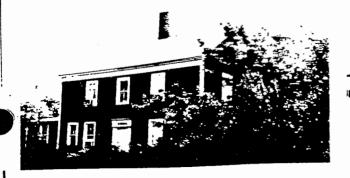

#### HISTORIC RESOURCES INVENTORY FOR OFFICE USE ONLY BUILDING AND STRUCTURES 195 Town No .: Site No .: HIST-6 REV 6/83 STATE OF CONNECTICUT UTM CONNECTICUT HISTORICAL COMMISSION 59 SOUTH PROSPECT STREET, HARTFORD, CONNECTICUT 06106 QUAD: (203) 566-3005 DISTRICT NR. SPECIE S NR Actual Potential 1. BUILDING NAME (Common) (Historic) Private Residence 2. TOWN, CITY VILLAGE New Haven Branford DENTIFICATION 3. STREET AND NUMBER (and/or location) 98 Meadow Street 4. OWNER(S) Public X Private Sisto Melillo (Historic) 5. USE (Present) Same Two-Family Dwelling EXTERIOR VISIBLE FROM PUBLIC ROAD INTERIOR ACCESSIBLE IF YES, EXPLAIN ÄCCESSIBILITY TO PUBLIC: X Yes X No DATE OF CONSTRUCTION 7. STYLE OF BUILDING c.1890 Vernacular 8. MATERIAL(S) (Indicate use or location when appropriate) Other Clapboard Asbestos Siding Brick (Specify) Wood Shingle Asphalt Siding Fieldstone Cobblestone Board & Batten Stucco Cut stone Concrete Aluminum Siding Type: -Type: 9. STRUCTURAL SYSTEM X Wood frame balloon Post and beam Structural iron or steel Load bearing masonry Other (Specify) 10. ROOF (Type) X Gable Mansard Monitor sawtooth Flat Other (Specify) Gambrel DESCRIPTION (Material) Roll Asphalt Slate Wood Shingle Other (Specify) Asphalt shingle Built up APPROXIMATE DIMENSIONS 11. NUMBER OF STORIES 44 feet x 36 feet (Exterior) 12. CONDITION (Structural) X Fair Excellent Good X Good Fair Deteriorated Deteriorated Excellent (Alterations) IF YES, EXPLAIN 13. INTEGRITY (Location) WHEN ? On original X No Yes BUILDINGS OR LANDSCAPE F X Other landscape features or buildings (Specify) Shed Garage Barn Large garage at east side of lot Carriage Shop 15. SURROUNDING ENVIRONMENT Wood-Scattered buildings visible from site X Residential Open land land X trial High building density Rural INTERRELATIONSHIP OF BUILDING AND SURROUNDINGS Located on street opened in 1895 to connect Rogers and Montowese; mainly industrial buildings; only four c.1900 residential structures. (OVER)