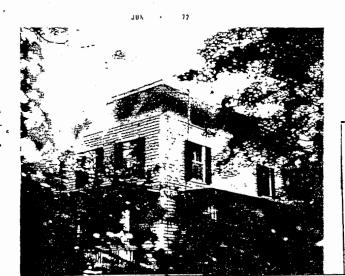

## 4. NOTABLE FEATURES, HISTORICAL SIGNIFICANCE AND DESCRIPTION

OPEN TO NO

This is the most fully developed of several of this period in the area. It is set back with a fairly large lawn on each side and large trees surrounding the property. A small wall outlines the property; it is of brownstone, as is the foundation of the house.

There is much detail and trim on this basically standard late 19th century house. The front porch has fancy turned posts and balusters, as has the balcony just above. Here jigsaw or scroll work is evident on the board at the gable. A bay window on the facade has bracket and scroll work beneath the eaves, long windows, and bosses beneath. Sheathing is basically clapboarding with various angles used (see side photo). At 3rd floor level front there are decorative curls near the window.

House may be as late as the early part of this century, but it is an interesting example of its style.

# 5. PHYSICAL CONDITION OF STRUCTURE - Endangered No Interior Seen Exterior Good

House stands on south side of Maple Street facing north, on southeast corner of junction of Maple Street and Harbor Street.