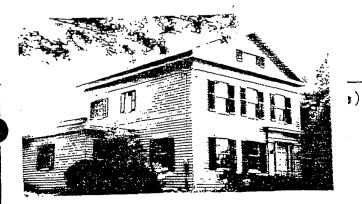

#### HISTORIC RESOURCES INVENTORY FOR OFFICE USE ONLY BUILDING AND STRUCTURES Town No .: 117 Site No .: HIST-6 REV 6/83 STATE OF CONNECTICUT CONNECTICUT HISTORICAL COMMISSION UTM 59 SOUTH PROSPECT STREET, HARTFORD, CONNECTICUT 06106 QUAD: (203) 566-3005 DISTRICT IF NR, SPECIFY s Actual Potential 1. BUILDING NAME (Common) (Historic) Private Residence 2. TOWN/CITY VILLAGE COUNTY DENTIFICATION Branford New Haven 3. STREET AND NUMBER (and/or location) 4 Hopson Avenue 4. OWNER(S) Public X Private Roger Stone 5. USE (Present) (Historic) Two-Family Dwelling Same EXTERIOR VISIBLE FROM PUBLIC ROAD INTERIOR ACCESSIBLE IF YES, EXPLAIN ACCESSIBILITY X Yes XNo TO PUBLIC: No STYLE OF BUILDING DATE OF CONSTRUCTION Vernacular Cottage c.1895 8. MATERIAL(S) (Indicate use or location when appropriate) Other X Asbestos Siding Clapboard Brick (Specify) Wood Shingle Asphalt Siding Fieldstone Board & Batten Cobblestone Concrete Cut stone Aluminum Siding Type: 9. STRUCTURAL SYSTEM X Wood frame X balloon Post and beam Structural iron or steel Laad bearing masonry Other (Specify) 10. ROOF (Type) X Goble Mansard Monitor sawtooth Flat Other (Specify) Gambrel DESCRIPTION (Material) Roll Asphalt Wood Shingle Other (Specify) Built up Tile Asphalt shingle APPROXIMATE DIMENSIONS 11. NUMBER OF STORIES 24 feet x 30 feet (Exterior) 12. CONDITION (Structural) X Foir X Fair Good Deteriorated Excellent Deteriorated Excellent (Alterations) IF YES, EXPLAIN WHEN ? 13. INTEGRITY (Location) On original XYes Addition at north side - date unknown Moved 14. RELATED OUTBUILDINGS OR LANDSCAPE F EATURES X Other landscape features or buildings (Specify) Garage Shed Barn Garage converted to apartment - 1971 Carriage Shop Garden house 15. SURROUNDING ENVIRONMENT Wood-X Residential Scattered buildings visible from site Open land land X trial ⊥ High building density Rurai Commercial 5. INTERRELATIONSHIP OF BUILDING AND SURROUNDINGS Street opened c.1865; links Main Street and River area; mostly one-and two-family dwellings built between 1875-1890.

| DESCRIPTION (Continued) | Constructed on a rectangular plan with its ridge perpendicular to the street and a small ell to the north, this structure has a moderate roof pitch (less than 8:12) and minimal decoration. It has a high basement similar to those of its neighbors at #8, 12, 18 and 22 Hopson Avenue. Its windows have two-over-two sash. Its entry porch on the north side retains only its turned posts and scroll-sawn frieze. |  |  |  |  |
|-------------------------|-----------------------------------------------------------------------------------------------------------------------------------------------------------------------------------------------------------------------------------------------------------------------------------------------------------------------------------------------------------------------------------------------------------------------|--|--|--|--|
|                         | Unknown Unknown                                                                                                                                                                                                                                                                                                                                                                                                       |  |  |  |  |
| SIGNIFICANCE            | In the early twentieth century this was a tenant house owned by Carmine Lalla, an employee at Malleable Iron Fittings Company.  The house is representative of residential development that took place in the borough in response to late nineteenth-century industrial growth.                                                                                                                                       |  |  |  |  |
| SOURCES                 |                                                                                                                                                                                                                                                                                                                                                                                                                       |  |  |  |  |
| X S COMPILED BY   PHOTO | East & South Elevs.   CHC-File 13 Neg 9                                                                                                                                                                                                                                                                                                                                                                               |  |  |  |  |
|                         |                                                                                                                                                                                                                                                                                                                                                                                                                       |  |  |  |  |
|                         | Renewal Private Deterioration Zening Explanation                                                                                                                                                                                                                                                                                                                                                                      |  |  |  |  |