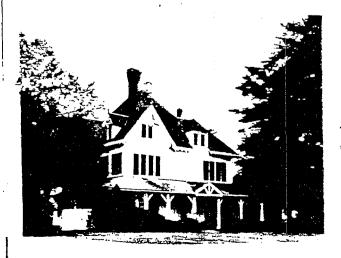

#### HISTORIC RESOURCES INVENTORY FOR OFFICE USE ONLY BUILDING AND STRUCTURES Town No .: 117 Site No .: HIST-6 REV 6/83 STATE OF CONNECTICUT CONNECTICUT HISTORICAL COMMISSION UTM 59 SOUTH PROSPECT STREET, HARTFORD, CONNECTICUT 06106 QUAD: (203) 566-3005 DISTRICT IF NR, SPECIFY s Actual Potential 1. BUILDING NAME (Common) (Historic) Private Residence 2. TOWN/CITY VILLAGE COUNTY DENTIFICATION Branford New Haven 3. STREET AND NUMBER (and/or location) 4 Hopson Avenue 4. OWNER(S) Public X Private Roger Stone 5. USE (Present) (Historic) Two-Family Dwelling Same EXTERIOR VISIBLE FROM PUBLIC ROAD INTERIOR ACCESSIBLE IF YES, EXPLAIN ACCESSIBILITY X Yes XNo TO PUBLIC: No STYLE OF BUILDING DATE OF CONSTRUCTION Vernacular Cottage c.1895 8. MATERIAL(S) (Indicate use or location when appropriate) Other X Asbestos Siding Clapboard Brick (Specify) Wood Shingle Asphalt Siding Fieldstone Board & Batten Cobblestone Concrete Cut stone Aluminum Siding Type: 9. STRUCTURAL SYSTEM X Wood frame X balloon Post and beam Structural iron or steel Laad bearing masonry Other (Specify) 10. ROOF (Type) X Goble Mansard Monitor sawtooth Flat Other (Specify) Gambrel DESCRIPTION (Material) Roll Asphalt Wood Shingle Other (Specify) Built up Tile Asphalt shingle APPROXIMATE DIMENSIONS 11. NUMBER OF STORIES 24 feet x 30 feet (Exterior) 12. CONDITION (Structural) X Foir X Fair Good Deteriorated Excellent Deteriorated Excellent (Alterations) IF YES, EXPLAIN WHEN ? 13. INTEGRITY (Location) On original XYes Addition at north side - date unknown Moved 14. RELATED OUTBUILDINGS OR LANDSCAPE F EATURES X Other landscape features or buildings (Specify) Garage Shed Barn Garage converted to apartment - 1971 Carriage Shop Garden house 15. SURROUNDING ENVIRONMENT Wood-X Residential Scattered buildings visible from site Open land land X trial ⊥ High building density Rurai Commercial 5. INTERRELATIONSHIP OF BUILDING AND SURROUNDINGS Street opened c.1865; links Main Street and River area; mostly one-and two-family dwellings built between 1875-1890.

| DESCRIPTION (Continued) | Constructed on a rectangular plan with its ridge perpendicular to the street and a small ell to the north, this structure has a moderate roof pitch (less than 8:12) and minimal decoration. It has a high basement similar to those of its neighbors at #8, 12, 18 and 22 Hopson Avenue. Its windows have two-over-two sash. Its entry porch on the north side retains only its turned posts and scroll-sawn frieze. |  |  |  |  |
|-------------------------|-----------------------------------------------------------------------------------------------------------------------------------------------------------------------------------------------------------------------------------------------------------------------------------------------------------------------------------------------------------------------------------------------------------------------|--|--|--|--|
|                         | Unknown Unknown                                                                                                                                                                                                                                                                                                                                                                                                       |  |  |  |  |
| SIGNIFICANCE            | In the early twentieth century this was a tenant house owned by Carmine Lalla, an employee at Malleable Iron Fittings Company.  The house is representative of residential development that took place in the borough in response to late nineteenth-century industrial growth.                                                                                                                                       |  |  |  |  |
| SOURCES                 |                                                                                                                                                                                                                                                                                                                                                                                                                       |  |  |  |  |
| X S COMPILED BY   PHOTO | East & South Elevs.   CHC-File 13 Neg 9                                                                                                                                                                                                                                                                                                                                                                               |  |  |  |  |
|                         |                                                                                                                                                                                                                                                                                                                                                                                                                       |  |  |  |  |
|                         | Renewal Private Deterioration Zening Explanation                                                                                                                                                                                                                                                                                                                                                                      |  |  |  |  |