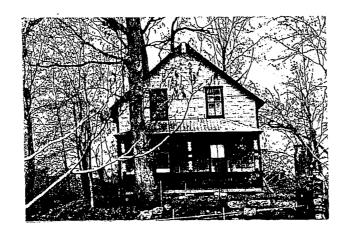

#### HISTORIC RESOURCES INVENTORY FOR OFFICE USE ONLY BUILDING AND STRUCTURES Town No .: Site No.: 119 HIST-6 REV 6/83 STATE OF CONNECTICUT UTM CONNECTICUT HISTORICAL COMMISSION 59 SOUTH PROSPECT STREET, HARTFORD, CONNECTICUT 06106 QUAD: (203) 566-3005 DISTRICT IF NR, SPECIFY 5 NR Actual Potential (Historic) 1. BUILDING NAME (Common) Private Residence VILLAGE New Haven DENTIFICATION Branford 3. STREET AND NUMBER (and/or location) 12 Hopson Avenue X Private Public Joanne Donoher (Historic) 5. USE (Present) Same One-Family Dwelling EXTERIOR VISIBLE FROM PUBLIC ROAD INTERIOR ACCESSIBLE IF YES, EXPLAIN XYes XNo TO PUBLIC: DATE OF CONSTRUCTION STYLE OF BUILDING c.1895 Vernacular Cottage B. MATERIAL(S) (Indicate use or location when appropriate) Other X Asbestos Siding Brick Clapboord (Specify) Fieldstone Wood Shingle Asphalt Siding Cobblestone Board & Batten Cut stone Concrete Aluminum Type: Siding Type: 9. STRUCTURAL SYSTEM X balloon Post and beam Wood frame Structural iron or steel Load bearing masonry Other (Specify) 10. ROOF (Type) X Gable Monitor Flat Mansard sawtooth Other Shed Round (Specify) Gombrel DESCRIPTION (Material) Roll Asphalt Slate Wood Shingle Other Built up (Specify) Tile Asphalt shingle APPROXIMATE DIMENSIONS 11. NUMBER OF STORIES 28 feet x 23 feet 2 (Exterior) 12. CONDITION (Structural) X Fair Good [X] Good Deteriorated Excellent Deteriorated Excellent IF YES, EXPLAIN (Alterations) 13. INTEGRITY (Location) WHEN On original Porch enclosed - date unknown XYes site 14. RELATED OUTBUILDINGS OR LANDSCAPE FEATURES Other landscape features or buildings (Specify) Born Shed Garage Carriage Garden Shop 15. SURROUNDING ENVIRONMENT Wood-X Residential Scattered buildings visible from site Open land land

Commercial trial Rural

16. INTERRELATIONSHIP OF BUILDING AND SURROUNDINGS

Street opened c.1865; links Main Street and River area; mostly one-and two-family dwellings built between 1875-1890.

High building density