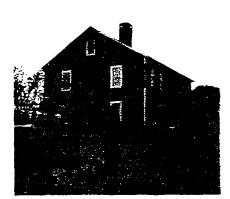

#### HISTORIC RESOURCES INVENTORY FOR OFFICE USE ONLY BUILDING AND STRUCTURES Town No .: Site No.: 119 HIST-6 REV 6/83 STATE OF CONNECTICUT UTM CONNECTICUT HISTORICAL COMMISSION 59 SOUTH PROSPECT STREET, HARTFORD, CONNECTICUT 06106 QUAD: (203) 566-3005 DISTRICT IF NR, SPECIFY 5 NR Actual Potential (Historic) 1. BUILDING NAME (Common) Private Residence VILLAGE New Haven DENTIFICATION Branford 3. STREET AND NUMBER (and/or location) 12 Hopson Avenue X Private Public Joanne Donoher (Historic) 5. USE (Present) Same One-Family Dwelling EXTERIOR VISIBLE FROM PUBLIC ROAD INTERIOR ACCESSIBLE IF YES, EXPLAIN XYes XNo TO PUBLIC: DATE OF CONSTRUCTION STYLE OF BUILDING c.1895 Vernacular Cottage B. MATERIAL(S) (Indicate use or location when appropriate) Other X Asbestos Siding Brick Clapboord (Specify) Fieldstone Wood Shingle Asphalt Siding Cobblestone Board & Batten Cut stone Concrete Aluminum Type: Siding Type: 9. STRUCTURAL SYSTEM X balloon Post and beam Wood frame Structural iron or steel Load bearing masonry Other (Specify) 10. ROOF (Type) X Gable Monitor Flat Mansard sawtooth Other Shed Round (Specify) Gombrel DESCRIPTION (Material) Roll Asphalt Slate Wood Shingle Other Built up (Specify) Tile Asphalt shingle APPROXIMATE DIMENSIONS 11. NUMBER OF STORIES 28 feet x 23 feet 2 (Exterior) 12. CONDITION (Structural) X Fair Good [X] Good Deteriorated Excellent Deteriorated Excellent IF YES, EXPLAIN (Alterations) 13. INTEGRITY (Location) WHEN On original Porch enclosed - date unknown XYes site 14. RELATED OUTBUILDINGS OR LANDSCAPE FEATURES Other landscape features or buildings (Specify) Born Shed Garage Carriage Garden Shop 15. SURROUNDING ENVIRONMENT Wood-X Residential Scattered buildings visible from site Open land land

Commercial trial Rural

16. INTERRELATIONSHIP OF BUILDING AND SURROUNDINGS

Street opened c.1865; links Main Street and River area; mostly one-and two-family dwellings built between 1875-1890.

High building density